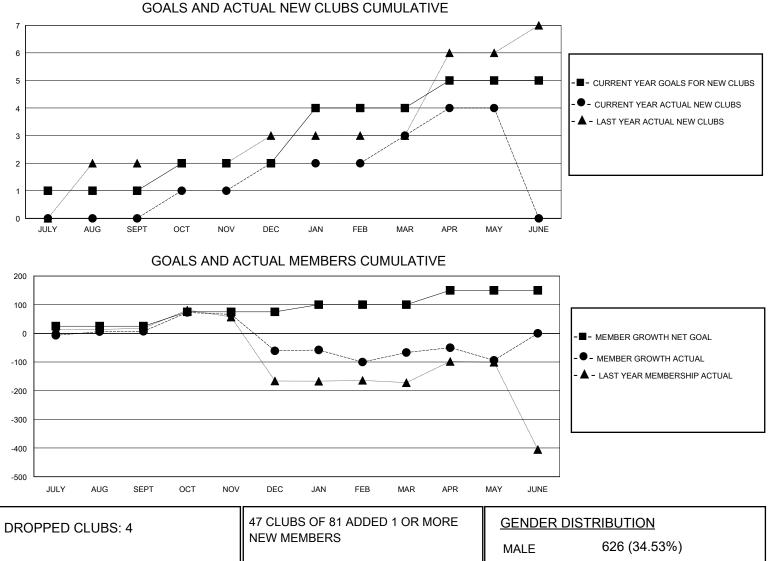

## District 307B1

Results as of: 5/31/2020

| GMT:          |               | GMT CA      |               |                       |                         |                         |                                                    |  |  |
|---------------|---------------|-------------|---------------|-----------------------|-------------------------|-------------------------|----------------------------------------------------|--|--|
|               | Club          | )S          |               | Members               |                         |                         |                                                    |  |  |
|               | RESULTS FOR   | R 2019-2020 |               | RESULTS FOR 2019-2020 |                         |                         |                                                    |  |  |
| QUARTER       | NEW CLUB GOAL | NEW CLUBS   | DROPPED CLUBS | QUARTER ME            | MBER GROWTH NET<br>GOAL | MEMBER GROWTH<br>ACTUAL | DROPPED<br>MEMBERS ACTUAL<br>(including transfers) |  |  |
| JULY/AUG/SEPT | 1             | 0           | 0             | JULY/AUG/SEPT         | 25                      | 41                      | 32                                                 |  |  |
| OCT/NOV/DEC   | 1             | 2           | 2             | OCT/NOV/DEC           | 50                      | 134                     | 200                                                |  |  |
| JAN/FEB/MAR   | 2             | 1           | 2             | JAN/FEB/MAR           | 25                      | 66                      | 71                                                 |  |  |
| APR/MAY/JUNE  | 1             | 1           | 0             | APR/MAY/JUNE          | 50                      | 36                      | 63                                                 |  |  |

|                 |     |                           | MALE                       | 626 (34.53%)   |     |
|-----------------|-----|---------------------------|----------------------------|----------------|-----|
| DROPPED MEMBERS |     |                           | FEMALE                     | 1,187 (65.47%) |     |
| DECEASED        | 5   | CLICK HERE FOR CUMULATIVE | TOTAL FAMILY UNIT MEMBERS  |                | 367 |
| CLUB CANCELLED  | 43  | MEMBERSHIP DATA           |                            |                | 202 |
| OTHER           | 318 |                           | FAMILY MEMBERS PAYING HALF |                | 203 |
| TOTAL           | 366 |                           |                            |                |     |
|                 |     |                           |                            |                |     |